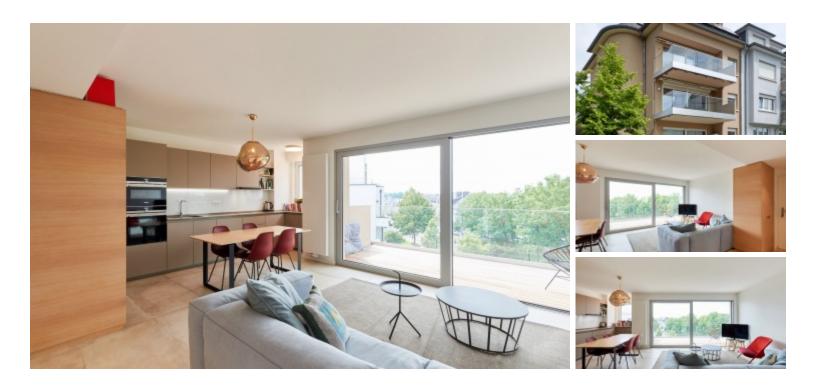

## FURNISHED APARTMENT Luxembourg Belair

| 65                 | 2        | 2         | 1                    | 1               |
|--------------------|----------|-----------|----------------------|-----------------|
| sqm living surface | bedrooms | bathrooms | south facing terrace | outdoor parking |

Beautiful apartment located in the heart of Belair, in a quiet street, on the top floor of a small residence.

Fully furnished and equipped, the apartment boasts a surface of 699 sq.ft and is composed as follows: foyer with built-ins, large living room with open equipped kitchen, pantry with washing machine connection and sunny terrace of 129 sq.ft facing south.

The night quarters comprise two bedrooms, each with en suite shower room and closets.

An outdoor parking and a commun storage are included.

Cosy and light-filled, the apartment is closed to all amenities and enjoys nice finishes.